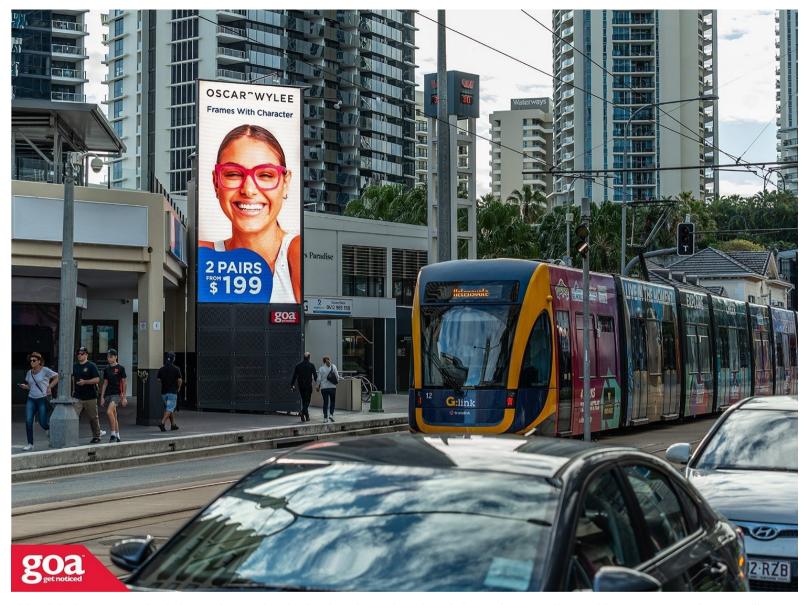

This Digital goa GRID site is located opposite the landmark Hard Rock Cafe in Surfers Paradise and just 50 metres from Cavill Avenue, this busy location is on one of the main thoroughfares of Surfers Paradise. This is a unique offering providing a variety of audiences made up of motorists, tram users and pedestrians. This site is close to the beach and located right in the heart of the entertainment and nightlife precincts on the Gold Coast, this is the perfect place to get your brand noticed.

**Restrictions:** No advertising of hotels.

3142 Surfers Paradise Blvd, Surfers Paradise -Inbound

4217 0005

Gold Coast

3.00m x 6.00m

Digital